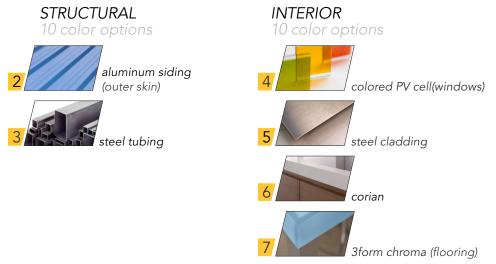

### EXTERIOR

galvanized steel

SIPs panel

aluminum siding

steel tubina

STRUCTURAL

INTERIOR

colored PV cell (windows)

## steel cladding

corian

### EXTERIOR 10 color options

All materials chosen to use for this mobile space all have the characteristics of durability. The Materials also have weather proofing coating as well as reducing the heat in the interior. Colored Transparent PV cells are used as windows which are operable to allow natural air flow.