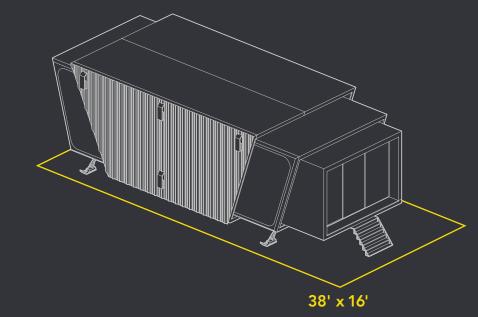

### BASE-No set-up time Small footprint

FULL EXPANSION-

Expandable area for more Display options. Open footprint.