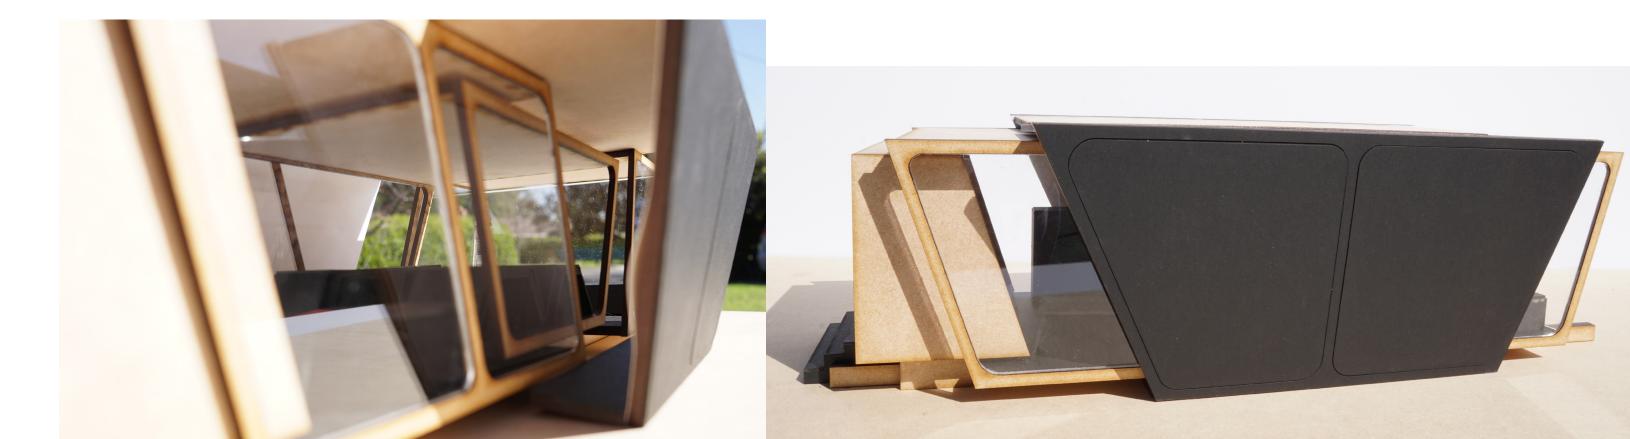

## **STRUCTURAL MOCK-UP**

### EXTERIOR

galvanized steel

SIPs panel

aluminum siding

steel tubina

STRUCTURAL

INTERIOR

colored PV cell (windows)

## steel cladding

corian