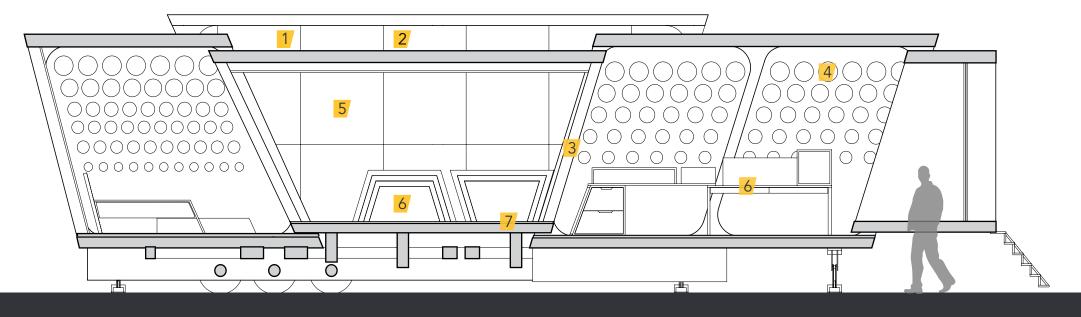

### PROGRAMMING

1 WHEELS

Allows for easy transportation.

Expandable lighting fixture.

SECTION VIEW : Unfolding Exterior SCALE: NTS