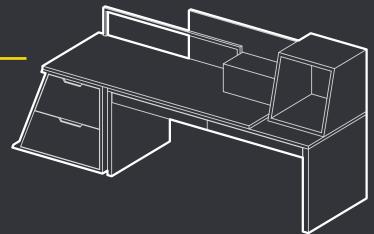

### **DESIGN PRINCIPLES** TELESCOPING NESTED

LOUNGE BED

Workspace that can expand into the necessary work surface. Space at the end of the desk can adapt to other brand identity.

CREATING A SYSTEM THAT ALLOWS FOR FLEXIBLE BRANDING BUT ALSO HAVING A FUN AND INTERACTIVE WAY OF SHOWCASING PRODUCTS.