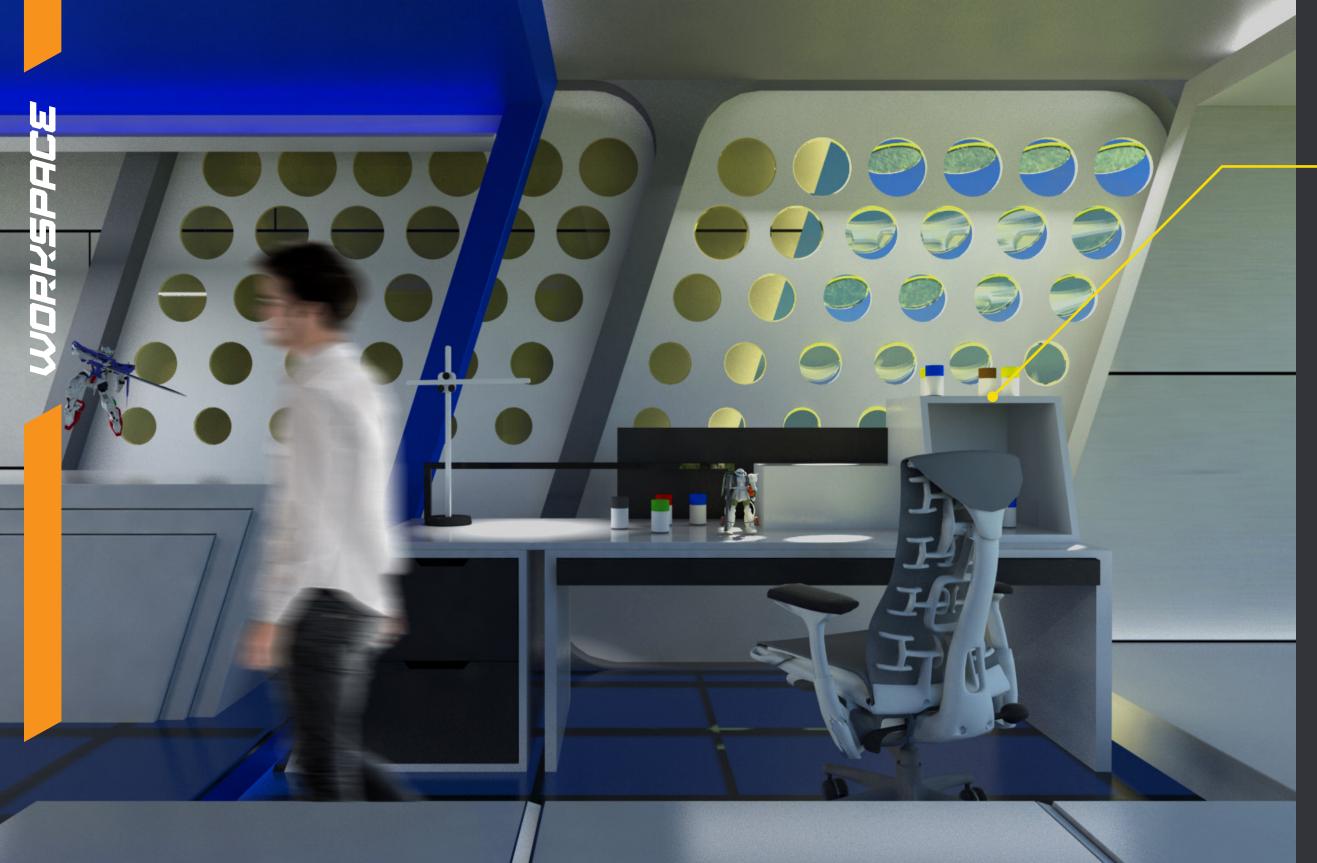

### STORAGE /WORKSPACE

### **DESIGN PRINCIPLES** TELESCOPING NESTED

LOUNGE BED

Workspace that can expand into the necessary work surface. Space at the end of the desk can adapt to other brand identity.

CREATING A SYSTEM THAT ALLOWS FOR FLEXIBLE BRANDING BUT ALSO HAVING A FUN AND INTERACTIVE WAY OF SHOWCASING PRODUCTS.