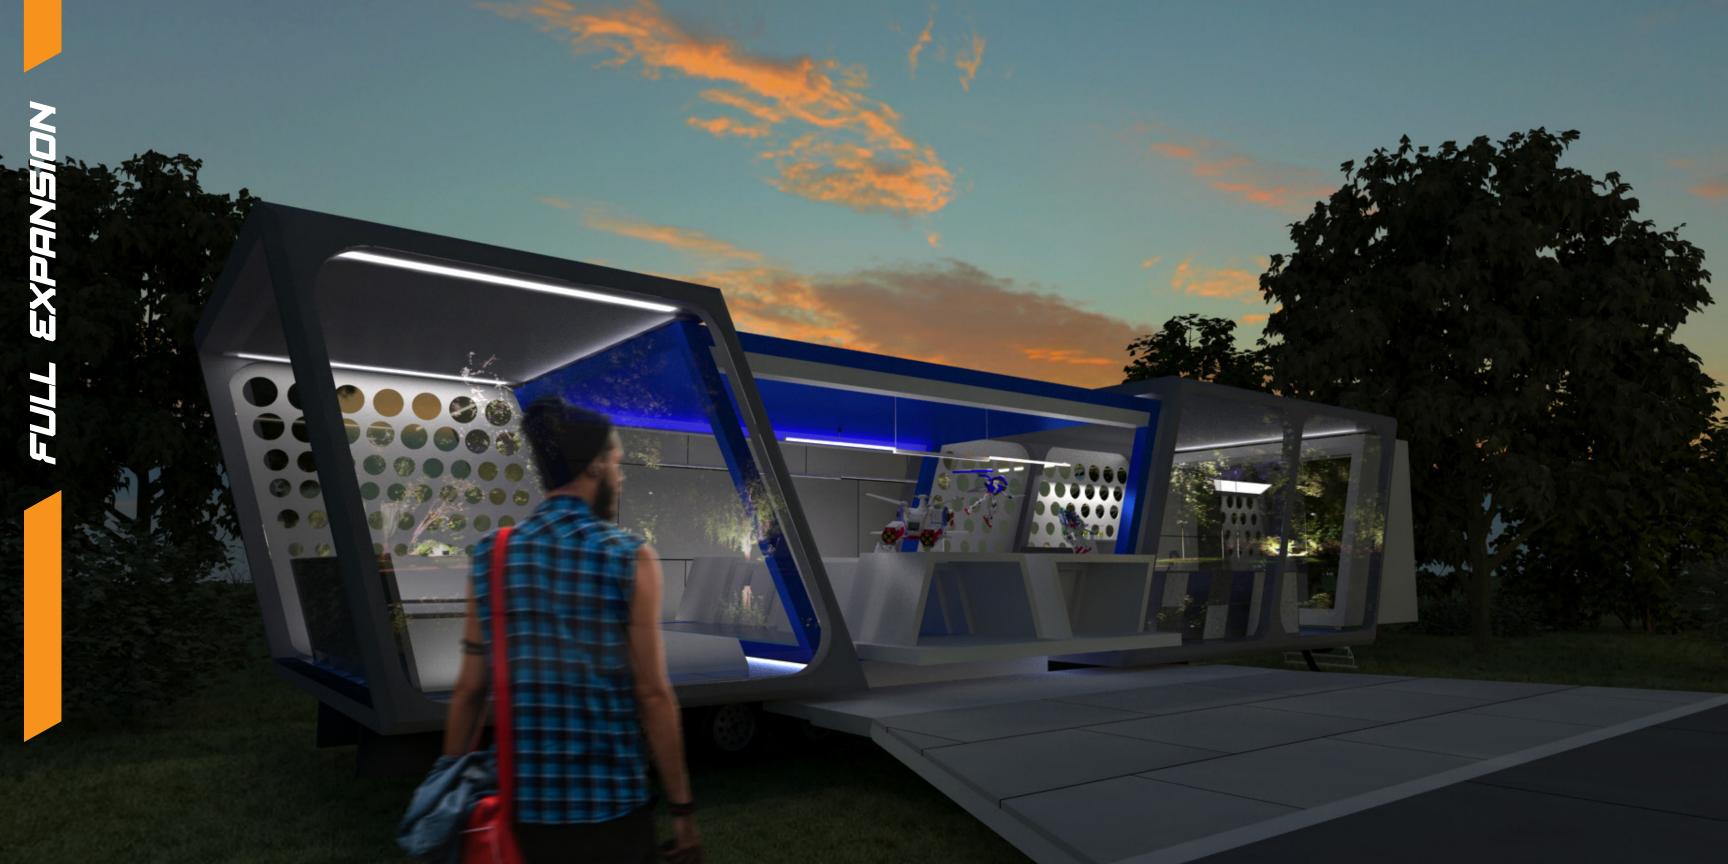

### 4 TYPES OF USAGE

### BASE-No set-up time Small footprint

FULL EXPANSION-

Expandable area for more Display options. Open footprint.