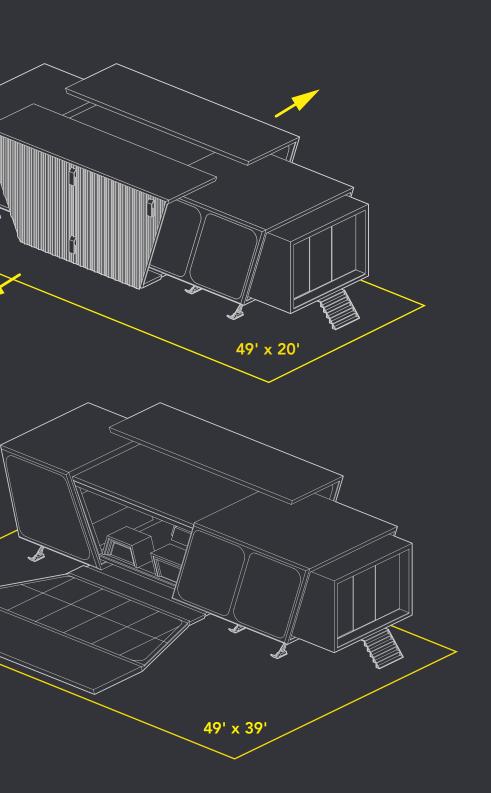

### BASE-No set-up time Small footprint

FULL EXPANSION-

Expandable area for more Display options. Open footprint.