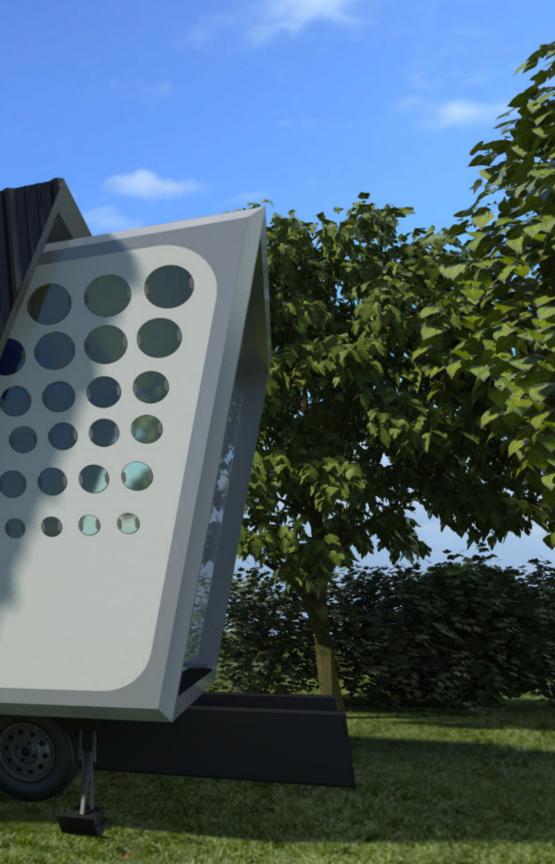

## **STRUCTURAL MOCK-UP**

### EXTERIOR

galvanized steel

SIPs panel

aluminum siding

steel tubina

STRUCTURAL

INTERIOR

colored PV cell (windows)

### EXTERIOR 10 color options

All materials chosen to use for this mobile space all have the characteristics of durability. The Materials also have weather proofing coating as well as reducing the heat in the interior. Colored Transparent PV cells are used as windows which are operable to allow natural air flow.