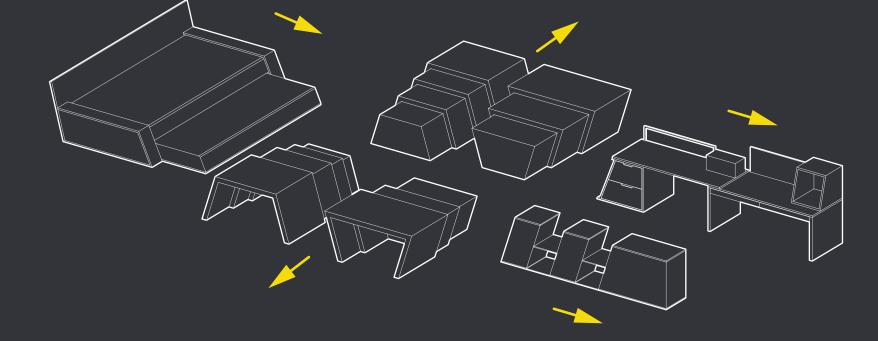

### NESTING

Grants the opportunity to hide components use them when needed.

Creating series of parts that can act as structure.

other that can be telescoped to provide additional space.

Using a modular structure can interlock to create multiple arrangements.

### **DESIGN PRINCIPLES** TELESCOPING NESTED

LOUNGE BED

Workspace that can expand into the necessary work surface. Space at the end of the desk can adapt to other brand identity.

CREATING A SYSTEM THAT ALLOWS FOR FLEXIBLE BRANDING BUT ALSO HAVING A FUN AND INTERACTIVE WAY OF SHOWCASING PRODUCTS.