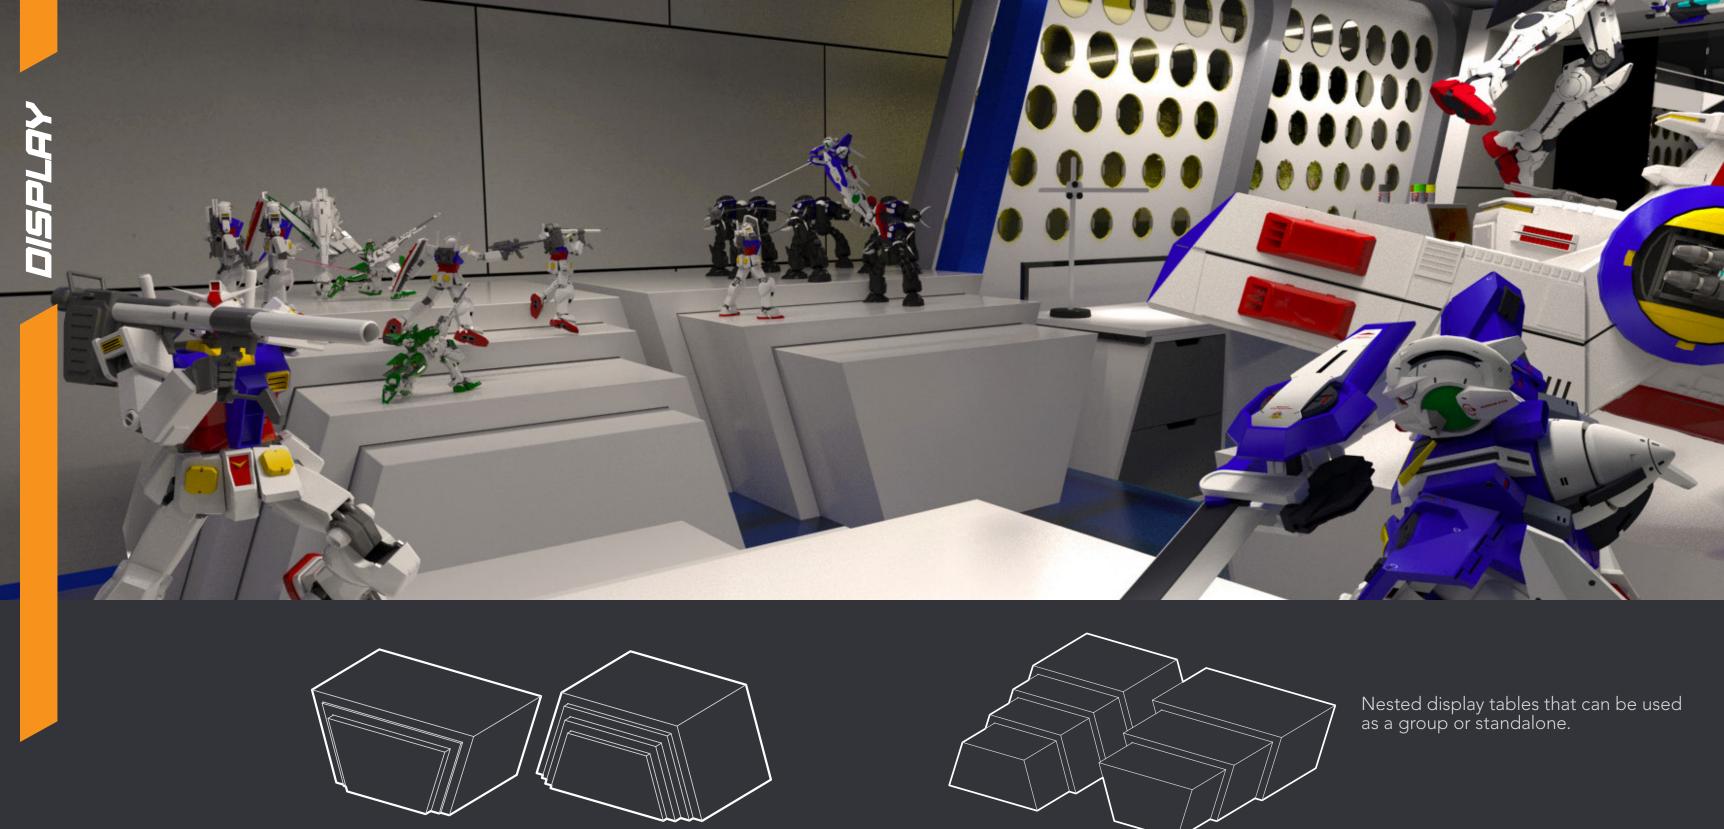

### NESTING

Grants the opportunity to hide components use them when needed.

Creating series of parts that can act as structure.

other that can be telescoped to provide additional space.

Using a modular structure can interlock to create multiple arrangements.

### **DESIGN PRINCIPLES** TELESCOPING NESTED

LOUNGE BED

Workspace that can expand into the necessary work surface. Space at the end of the desk can adapt to other brand identity.

CREATING A SYSTEM THAT ALLOWS FOR FLEXIBLE BRANDING BUT ALSO HAVING A FUN AND INTERACTIVE WAY OF SHOWCASING PRODUCTS.