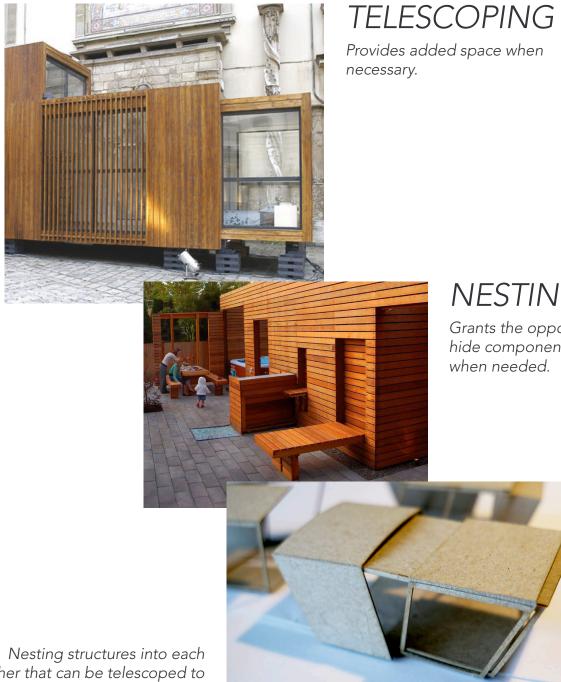

### **DESIGN PRINCIPLES** TELESCOPING NESTED

LOUNGE BED

Workspace that can expand into the necessary work surface. Space at the end of the desk can adapt to other brand identity.

CREATING A SYSTEM THAT ALLOWS FOR FLEXIBLE BRANDING BUT ALSO HAVING A FUN AND INTERACTIVE WAY OF SHOWCASING PRODUCTS.