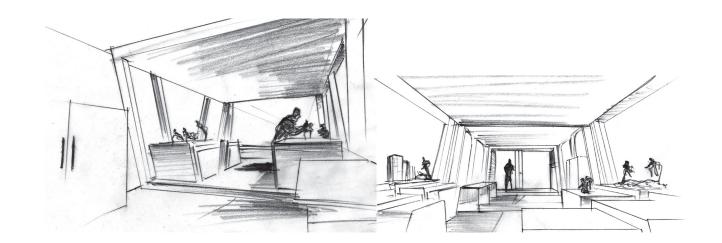

### PRESENTATION

Time Increase

Creating a modular booth that can adapt to the various business types that allows them to present their products how it was intended. Providing a space that is suitable for what they do.

### **DESIGN PRINCIPLES** TELESCOPING NESTED

LOUNGE BED

Workspace that can expand into the necessary work surface. Space at the end of the desk can adapt to other brand identity.

CREATING A SYSTEM THAT ALLOWS FOR FLEXIBLE BRANDING BUT ALSO HAVING A FUN AND INTERACTIVE WAY OF SHOWCASING PRODUCTS.