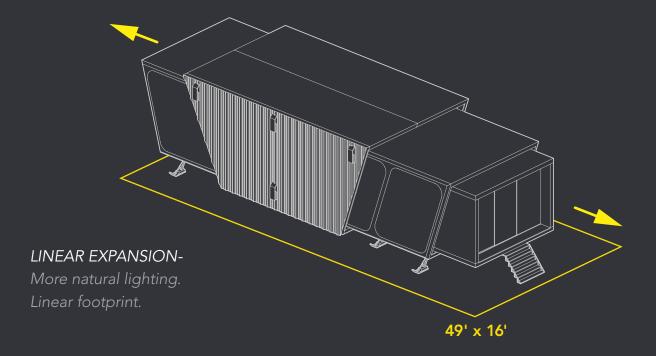

### BASE-No set-up time Small footprint

FULL EXPANSION-

Expandable area for more Display options. Open footprint.