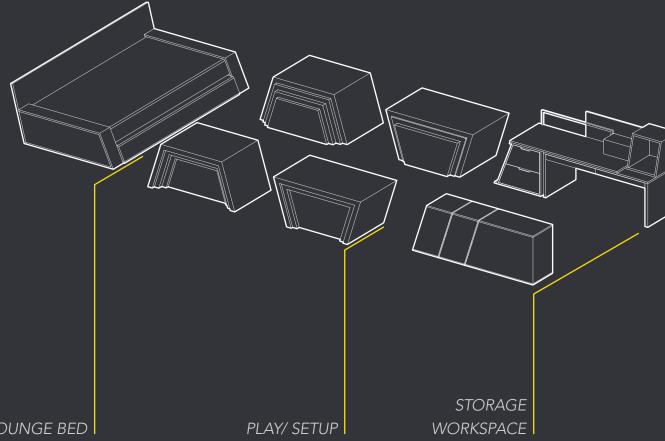

### PLAY/ SETUP

### STORAGE /WORKSPACE

### **DESIGN PRINCIPLES** TELESCOPING NESTED

LOUNGE BED

Workspace that can expand into the necessary work surface. Space at the end of the desk can adapt to other brand identity.

CREATING A SYSTEM THAT ALLOWS FOR FLEXIBLE BRANDING BUT ALSO HAVING A FUN AND INTERACTIVE WAY OF SHOWCASING PRODUCTS.