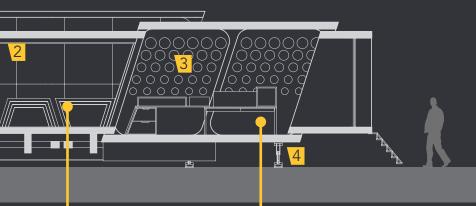

### PROGRAMMING

1 WHEELS

Allows for easy transportation.

Expandable lighting fixture.

SECTION VIEW : Unfolding Exterior SCALE: NTS

### LOUNGE

2 LIGHTING

Ability to store energy to use when needed.

Stability when fully open.